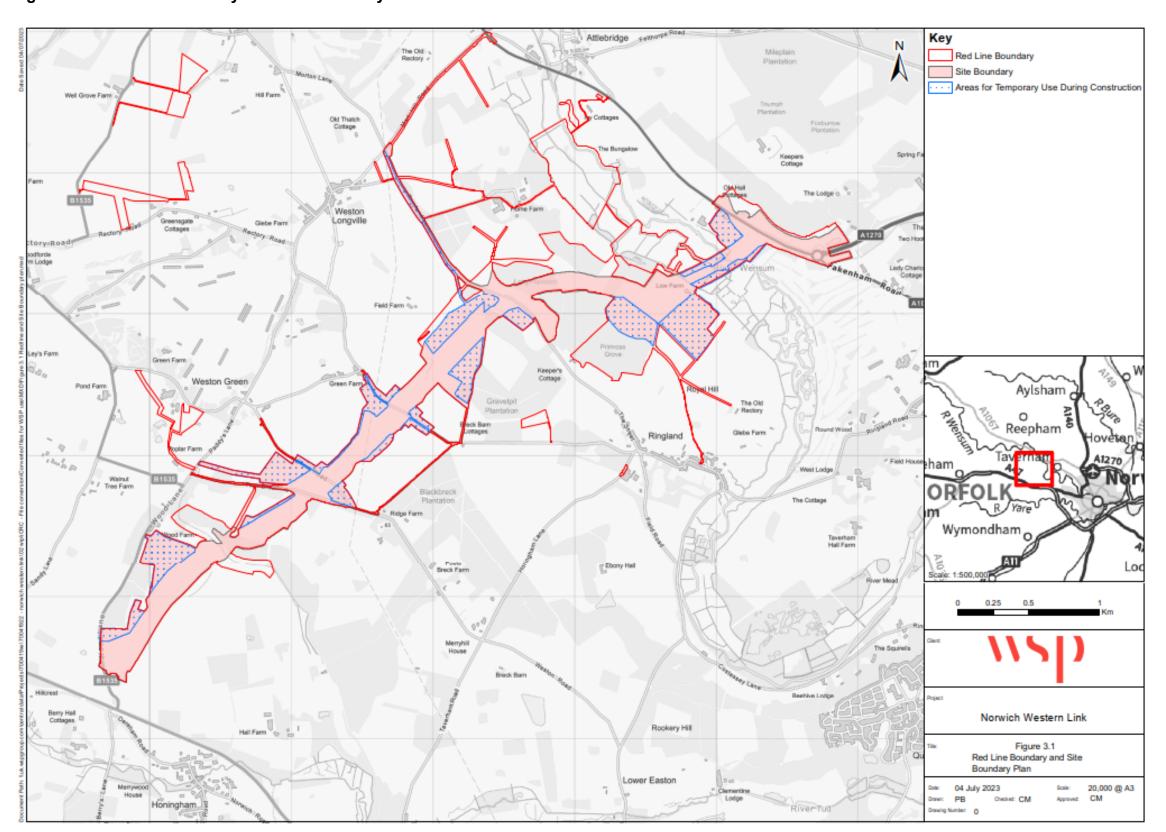

## 1 Figures

1.1.1 **Figure 1-1** below shows the Red Line Boundary and Site Boundary of the Proposed Scheme.

Figure 1-1 Red Line Boundary and Site Boundary Plan